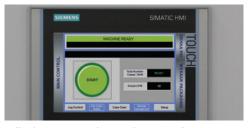

Full color 7" HMI touchscreen for easy and intuitive machine operation

Reliable case sealing with the industry leading high performance Dekka tape head

Compact design allows machine to fit in small operations