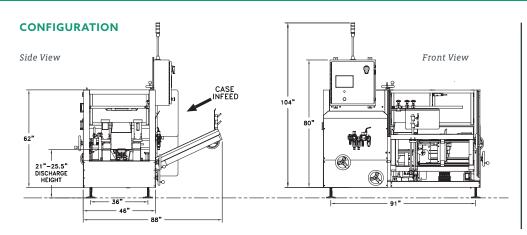

#### **SPECIFICATIONS**

| Weight     | 980 lbs / 445 kg                  |  |
|------------|-----------------------------------|--|
| Length     | 91" / 2311mm                      |  |
| Width      | 88" / 2235mm                      |  |
| Height     | 104" / 2641mm                     |  |
| Electrical | 120VAC, 60 cycle, 1-phase, 8 amps |  |
| Air        | 10 cubic feet per cycle at 90psi  |  |