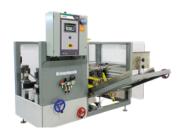

# DEKKA 500 FULLY AUTOMATIC CASE ERECTOR

# Perfect for light manufacturers operating a low-speed automated packaging line

The DEKKA 500 is a heavy duty fully automatic case erector developed for the entry level market. This compact machine is ideal for customers looking to upgrade to automatic machinery with a tight budget and limited floor space. The DEKKA 500 is able to reach speeds of up to 10 cases per minute, perfect for light manufacturers operating a low-speed automated packaging line. It also features a full color touchscreen HMI, operator friendly color coded change handles and pictorial guides and is also optimized for the high performance Dekka tape head, ensuring an effective and reliable case seal.