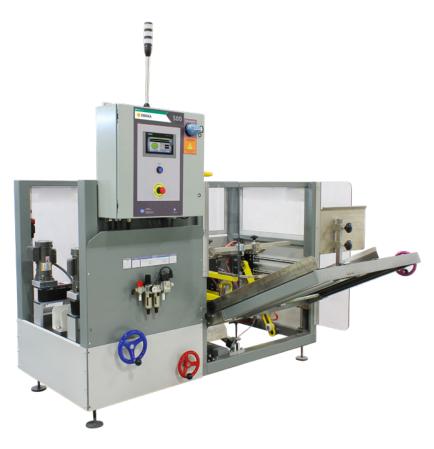

# DEKKA 500 FULLY AUTOMATIC CASE ERECTOR

# Perfect for light manufacturers operating a low-speed automated packaging line

The DEKKA 500 is a heavy duty fully automatic case erector developed for the entry level market. This compact machine is ideal for customers looking to upgrade to automatic machinery with a tight budget and limited floor space. The DEKKA 500 is able to reach speeds of up to 10 cases per minute, perfect for light manufacturers operating a low-speed automated packaging line. It also features a full color touchscreen HMI, operator friendly color coded change handles and pictorial guides and is also optimized for the high performance Dekka tape head, ensuring an effective and reliable case seal.