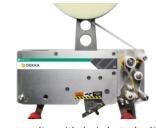

# DEKKA 500 FULLY AUTOMATIC CASE ERECTOR

# Perfect for light manufacturers operating a low-speed automated packaging line

The DEKKA 500 is a heavy duty fully automatic case erector developed for the entry level market. This compact machine is ideal for customers looking to upgrade to automatic machinery with a tight budget and limited floor space. The DEKKA 500 is able to reach speeds of up to 10 cases per minute, perfect for light manufacturers operating a low-speed automated packaging line. It also features a full color touchscreen HMI, operator friendly color coded change handles and pictorial guides and is also optimized for the high performance Dekka tape head, ensuring an effective and reliable case seal.